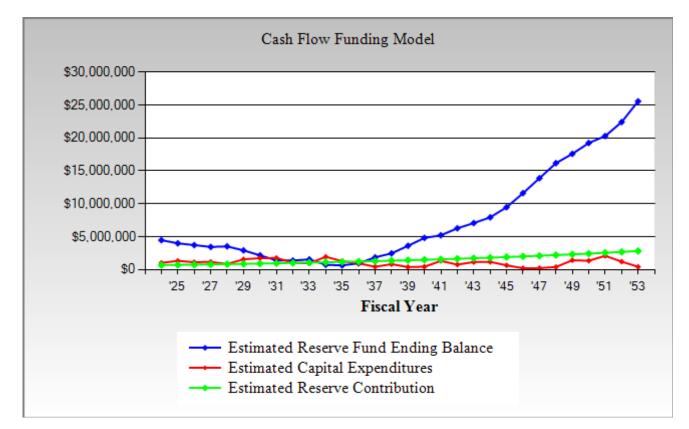

# Makaha Surfside Cash Flow Funding Model Projection

Beginning Balance: \$4,693,000

| C    | <b>.</b>   | ,            |            |              | Projected  |
|------|------------|--------------|------------|--------------|------------|
|      | Current    | Annual       | Annual     | Annual       | Ending     |
| Year | Cost       | Contribution | Interest   | Expenditures | Reserves   |
| 2024 |            | 0.750        | EU Dalanta |              |            |
| 2024 | 16 700 050 | 8,650        | EV Rebate  | 1.026.020    | 4 401 202  |
| 2024 | 16,780,959 | 685,947      | 130,523    | 1,036,838    | 4,481,282  |
| 2025 | 17,298,881 | 720,244      | 116,278    | 1,325,595    | 3,992,208  |
| 2026 | 17,620,722 | 756,257      | 108,570    | 1,129,480    | 3,727,555  |
| 2027 | 17,766,208 | 794,069      | 100,455    | 1,173,109    | 3,448,970  |
| 2028 | 17,807,263 | 833,773      | 102,757    | 857,504      | 3,527,997  |
| 2029 | 17,999,835 | 875,462      | 85,037     | 1,568,895    | 2,919,600  |
| 2030 | 18,449,531 | 919,235      | 63,096     | 1,735,623    | 2,166,308  |
| 2031 | 18,910,469 | 965,196      | 40,805     | 1,771,339    | 1,400,970  |
| 2032 | 19,382,931 | 1,013,456    | 40,475     | 1,065,267    | 1,389,635  |
| 2033 | 19,867,204 | 1,064,129    | 45,166     | 948,221      | 1,550,709  |
| 2034 | 20,363,584 | 1,117,335    | 21,482     | 1,951,993    | 737,533    |
| 2035 | 20,872,374 | 1,173,202    | 18,866     | 1,281,883    | 647,718    |
| 2036 | 21,393,883 | 1,231,862    | 27,911     | 949,220      | 958,271    |
| 2037 | 21,928,430 | 1,293,455    | 54,361     | 439,706      | 1,866,381  |
| 2038 | 22,476,341 | 1,358,128    | 71,906     | 827,659      | 2,468,756  |
| 2039 | 23,037,950 | 1,426,035    | 105,343    | 383,365      | 3,616,768  |
| 2040 | 23,613,599 | 1,497,336    | 140,268    | 438,508      | 4,815,864  |
| 2041 | 24,203,638 | 1,572,203    | 151,760    | 1,329,406    | 5,210,420  |
| 2042 | 24,808,429 | 1,650,813    | 182,883    | 765,133      | 6,278,983  |
| 2043 | 25,428,340 | 1,733,354    | 205,927    | 1,148,092    | 7,070,173  |
| 2044 | 26,063,749 | 1,820,022    | 231,308    | 1,179,928    | 7,941,574  |
| 2045 | 26,715,042 | 1,911,023    | 276,039    | 651,294      | 9,477,342  |
| 2046 | 27,382,618 | 2,006,574    | 338,099    | 213,943      | 11,608,072 |
| 2047 | 28,066,884 | 2,106,903    | 404,449    | 233,347      | 13,886,076 |
| 2048 | 28,768,256 | 2,212,248    | 470,989    | 398,698      | 16,170,614 |
| 2049 | 29,487,162 | 2,322,860    | 512,016    | 1,426,279    | 17,579,211 |
| 2050 | 30,224,041 | 2,439,003    | 559,991    | 1,351,847    | 19,226,358 |
| 2051 | 30,979,342 | 2,560,953    | 590,741    | 2,095,961    | 20,282,091 |
| 2052 | 31,753,526 | 2,689,001    | 652,714    | 1,213,949    | 22,409,857 |
| 2053 | 32,547,064 | 2,823,451    | 744,216    | 426,111      | 25,551,412 |
|      | - 11       | ,,           | ,— - 0     |              | - )        |